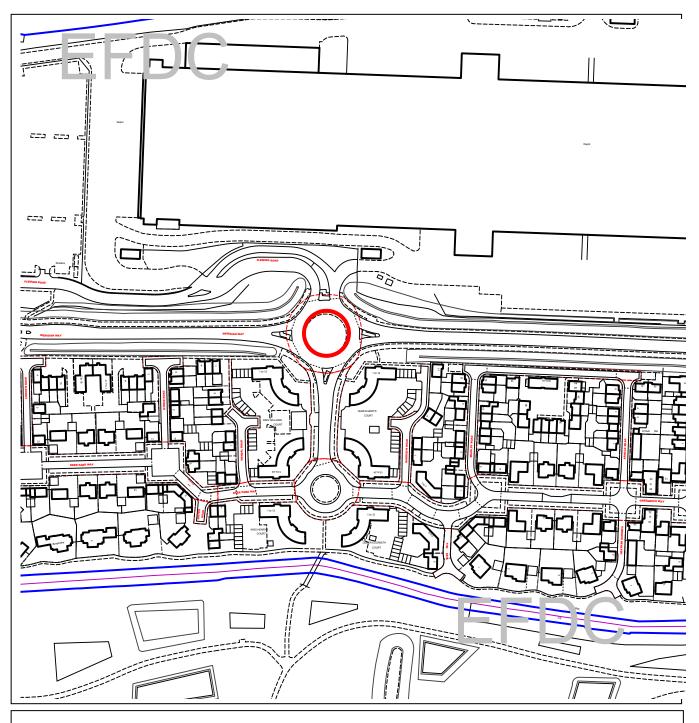

| Agenda Item<br>Number: | 8                                               |
|------------------------|-------------------------------------------------|
| Application Number:    | EPF/2432/08                                     |
| Site Name:             | Roundabout, Lower Island Way,<br>(Meridian Way) |
| Scale of Plot:         | 1/2500                                          |